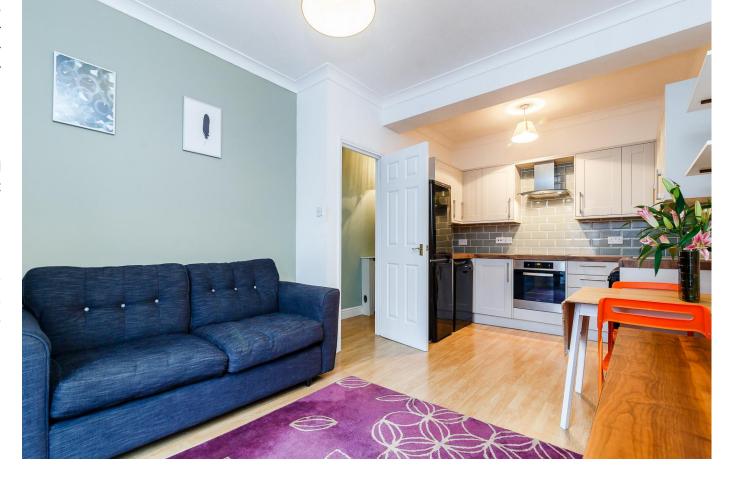

This one bedroom flat has an open plan lounge with a modern fitted kitchen & bathroom suite. The double doors open to a balcony with views overlooking Bexley Village. Perfect for First Time Buyers or investors.

#### Kitchen

Beech effect flooring throughout, coving, floor and

wall mounted grey kitchen units with chrome fittings, zanussi oven, 4 ring electric hob, extractor fan, sink with right hand drainer, chrome mixer taps, inbuilt dishwasher, LED spotlights to extractor fan, pendant light to ceiling.

## **Living Room**

Open plan to kitchen, beech effect flooring, skirting, coving, one radiator with trv valve and ornate radiator cover, two shelves to wall, pendant light to ceiling, multiple plug points throughout, curtain rail, french doors leading to balcony.