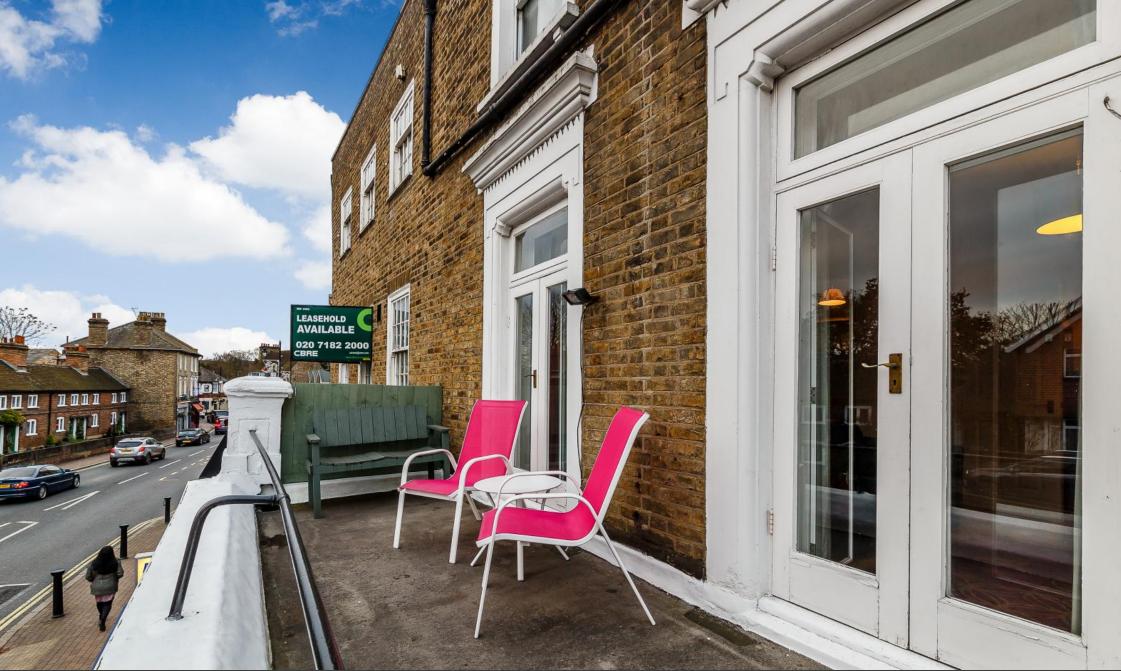

This one bedroom flat has an open plan lounge with a modern fitted kitchen & bathroom suite. The double doors open to a balcony with views overlooking Bexley Village. Perfect for First Time Buyers or investors.

## **Living Room**

Open plan to kitchen, beech effect flooring, skirting, coving, one radiator with trv valve and ornate radiator cover, two shelves to wall, pendant light to ceiling, multiple plug points throughout, curtain rail, french doors leading to balcony.

#### Master bedroom

Skirting , coving, fully carpeted throughout, one radiator with trv valve and ornate radiator cover, pendant light to ceiling, curtain rail, french doors leading to balcony.