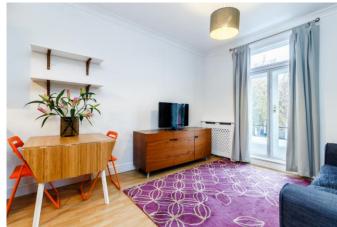

This one bedroom flat has an open plan lounge with a modern fitted kitchen & bathroom suite. The double doors open to a balcony with views overlooking Bexley Village. Perfect for First Time Buyers or investors.

## **Living Room**

Open plan to kitchen, beech effect flooring, skirting, coving, one radiator with trv valve and ornate radiator cover, two shelves to wall, pendant light to ceiling, multiple plug points throughout, curtain rail, french doors leading to balcony.