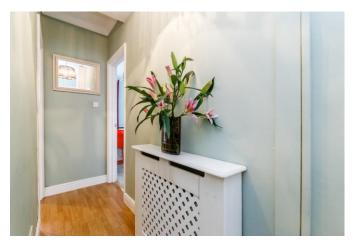

## **Entrance Hallway**

Skirting, coving, beech effect flooring, one radiator with trv and ornate radiator cover, pendant light to ceiling, multiple plug points throughout, multiple plug points throughout.