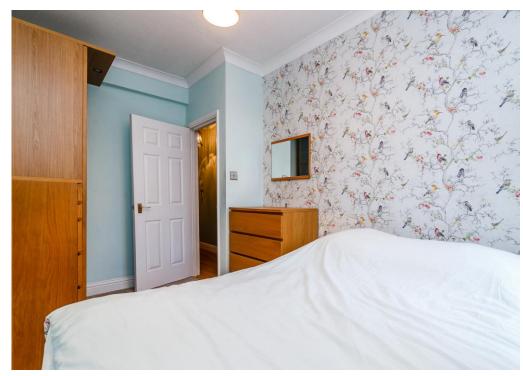

#### Master bedroom

Skirting , coving, fully carpeted throughout, one radiator with trv valve and ornate radiator cover, pendant light to ceiling, curtain rail, french doors leading to balcony.