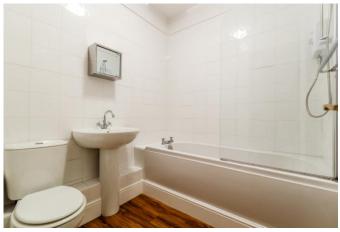

#### **Bathroom**

Oak effect flooring, white wall tiling throughout, WC with push rod waste, ceramic basin with chrome mixer tap, wall mounted vanity unit, electric shower.