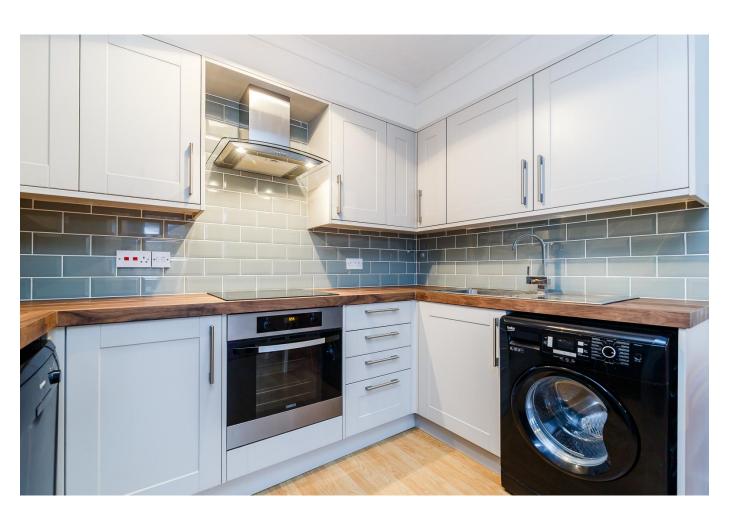

#### Kitchen

Beech effect flooring throughout, coving, floor and

wall mounted grey kitchen units with chrome fittings, zanussi oven, 4 ring electric hob, extractor fan, sink with right hand drainer, chrome mixer taps, inbuilt dishwasher, LED spotlights to extractor fan, pendant light to ceiling.